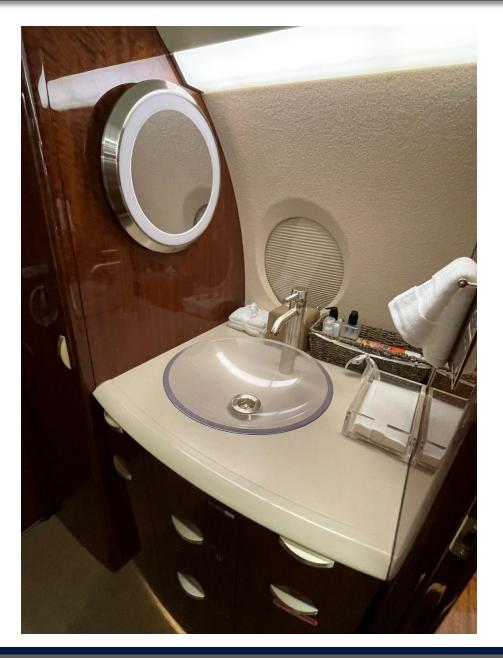

#### **INTERIOR**

- 9 Passenger Interior
- Aft Lavatory
- Forward Pocket Door
- Forward and Aft Closets
- Forward club configuration with two fold out tables
- Aft 3 Place Divan opposite two Club Seats
- Forward Jump Seat
- Forward galley with TIA Coffee Maker and Microwave