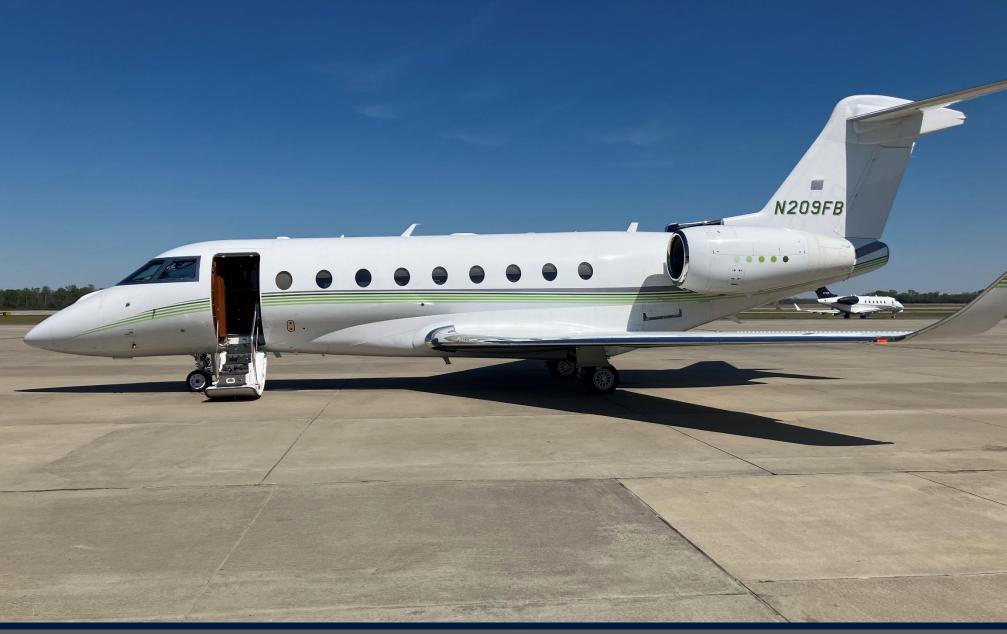

## Serial Number 2018 N209FB





Specifications are subject to purchaser's independent inspection and verification. The specifications are provided for information purposes only and Essex Aviation makes no representations as to the accuracy of this information or the airworthiness of this aircraft. Aircraft is subject to prior sale without notice.

#### **AIRCRAFT LISTING DETAILS**

| Total Hours        |
|--------------------|
| Total Landings     |
| Entry Into Service |

March 7, 2025 5,391 2,965 August 2013

#### **ENGINES**

| Model         | Honeywell HTF7250G / AS907-2-1G |          |
|---------------|---------------------------------|----------|
| Program       | MSP Gold                        |          |
|               | Engino 1                        | Engine 2 |
|               | Engine 1