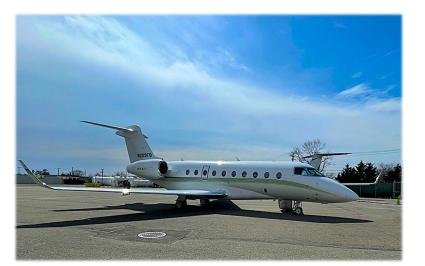

S Transponder
- Artex ELT Emergency Locator Transmitter

#### **NAVIGATION and COMPLIANCE**

- FANS-1A
- CPDLC
- ADS-B OUT
- WAAS
- LPV

#### ADDITIONAL EQUIPMENT & FEATURES

- Heads Up Display HUD
- Enhance Vision System EVS
- XM Weather
- Cobham Satellite Data Unit
- ATG 5000 Gogo Biz WIFI
- Swift Broadband
- Aircell Axxess II Satcom



#### **INTERIOR**

- 9 Passenger Interior
- Aft Lavatory
- Forward Pocket Door
- Forward and Aft Closets
- Forward club configuration with two fold out tables
- Aft 3 Place Divan opposite two Club Seats
- Forward Jump Seat
- Forward galley with TIA Coffee Maker and Microwave

#### **ENTERTAINMENT**

- Dual 19" HD LCD Display Monitors
- Cabin View Cabin Management System
- Aircell Gogo Biz WIFI

#### **EXTERIOR**

Snow White with Green and Grey Striping





## Serial Number 2018 N209FB





## Serial Number 2018 N209FB





#### Serial Number 2018 N209FB





#### Serial Number 2018 N209FB





## Serial Number 2018 N209FB





# Serial Number 2018 N209FB





# Serial Number 2018 N209FB





## Serial Number 2018 N209FB