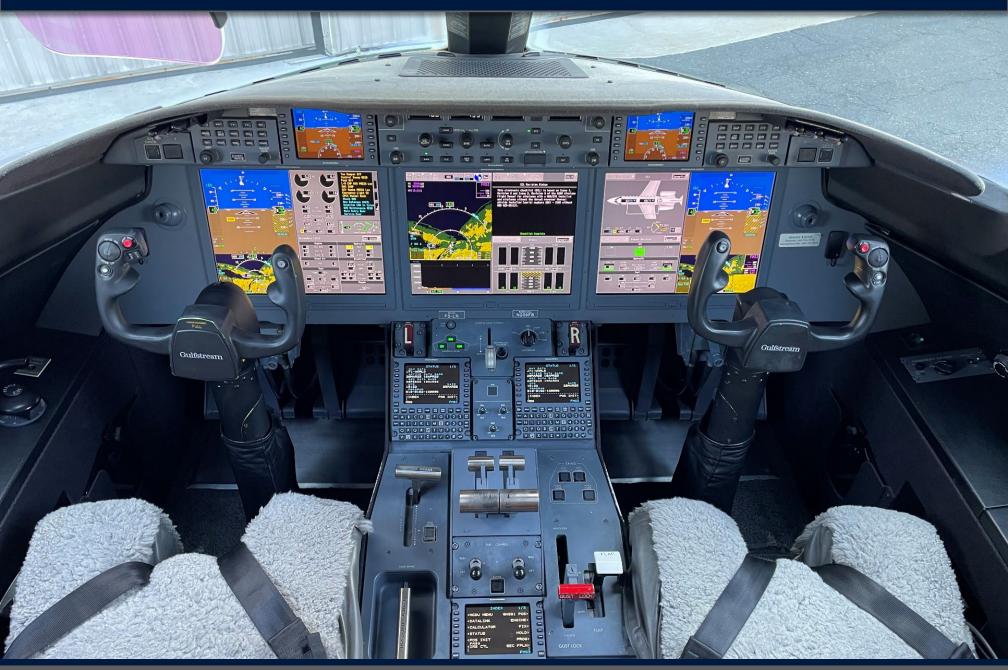

#### **AVIONICS**

- Collins ProLine Fusion 3.6 with triple MCDUs
- Dual Collins CDU-6200 Flight Management Systems with WAAS/LPV
- Dual Honeywell IRS LaserefVI IRS
- Dual Honeywell AHRS AH-3200 Altitude Heading Reference Systems
- TripleCollins NAV-4000 VHF NAVS
- TripleCollins VHF-4000 VHF COMMS
- Dual Collins NAV-4000 Automatic Direction Finders
- Dual Collins AFCS Automatic Flight Guidance Systems
- Collins Autothrottle System
- Dual Collins HF-9000 HF COMM
- Dual Collins DME-4000 Distance Measuring Equipment Transceivers
- Dual Collins ALT-4000 Radio Altimeters
- Collins TAWS Terrain Awareness Warning System
- Collins RTA-4118 Color Weather Radar
- Dual Collins GPS-4000S 12-Channel GPS Sensors
- Dual Penny and Giles FDR/CVR Enhanced Multipurpose Flight Recorder System
- Collins TCAS-II 7.1 Traffic Collision Avoidance System
- Dual Collins TDR-94 Mode S Transponder
- Artex ELT Emergency Locator Transmitter