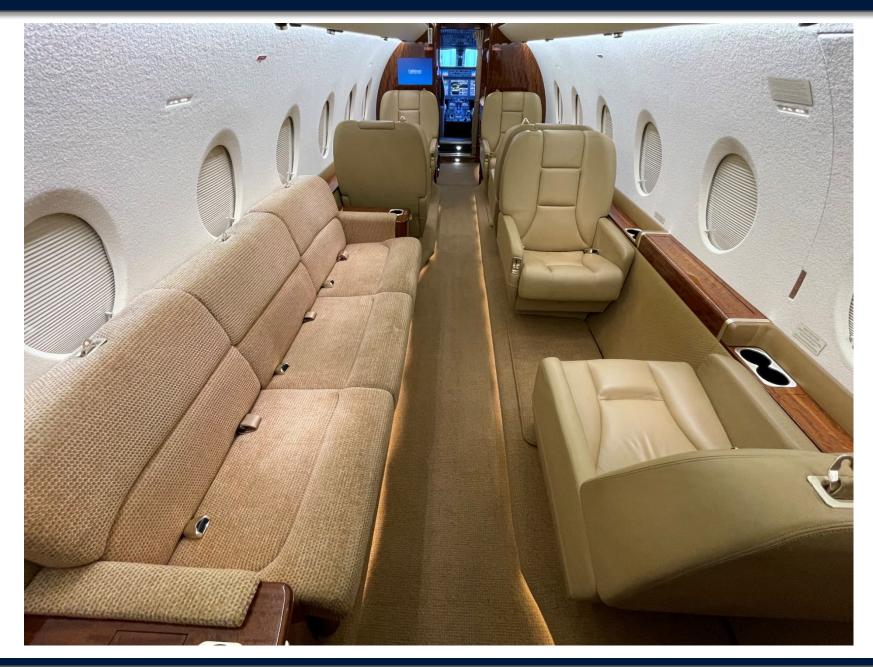

#### **INTERIOR**

- 9 Passenger Interior
- Aft Lavatory
- Forward Pocket Door
- Forward and Aft Closets
- Forward club configuration with two fold out tables
- Aft 3 Place Divan opposite two Club Seats
- Forward Jump Seat
- Forward galley with TIA Coffee Maker and Microwave

#### **ENTERTAINMENT**

- Dual 19" HD LCD Display Monitors
- Cabin View Cabin Management System
- Aircell Gogo Biz WIFI