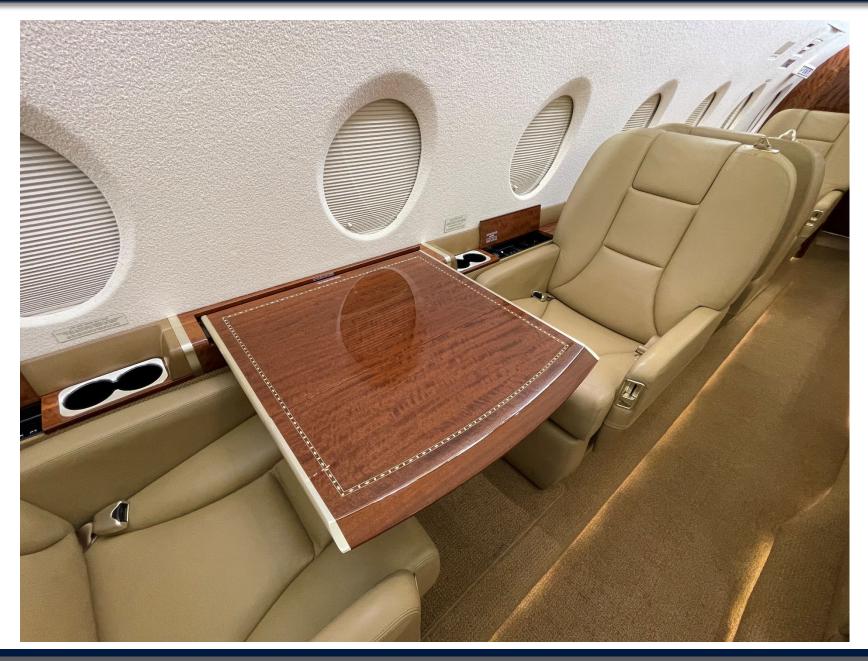

#### **INTERIOR**

- 9 Passenger Interior
- Aft Lavatory
- Forward Pocket Door
- Forward and Aft Closets
- Forward club configuration with two fold out tables
- Aft 3 Place Divan opposite two Club Seats
- Forward Jump Seat
- Forward galley with TIA Coffee Maker and Microwave