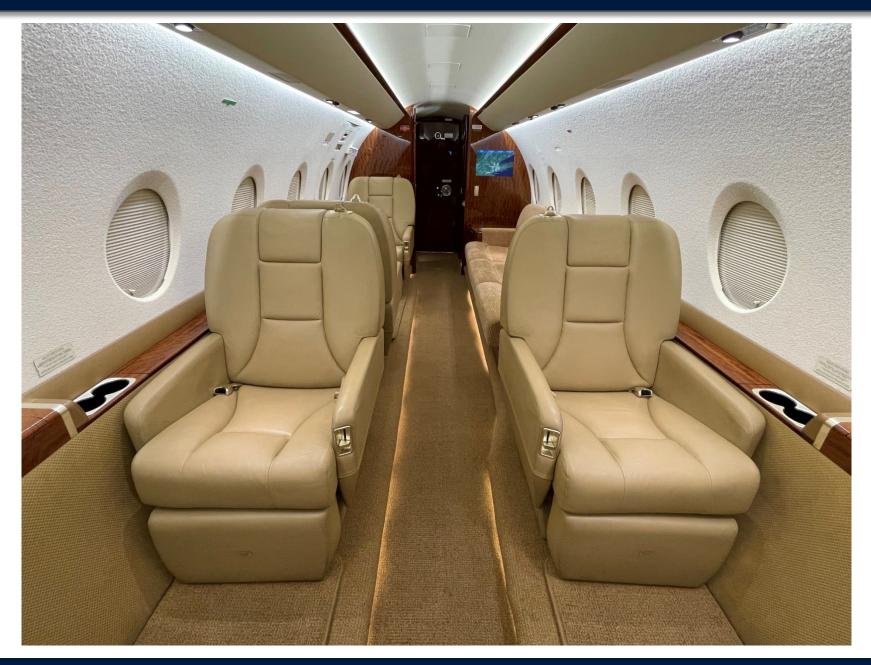

#### **INTERIOR**

- 9 Passenger Interior
- Aft Lavatory
- Forward Pocket Door
- Forward and Aft Closets
- Forward club configuration with two fold out tables
- Aft 3 Place Divan opposite two Club Seats
- Forward Jump Seat
- Forward galley with TIA Coffee Maker and Microwave

#### **ENTERTAINMENT**

- Dual 19" HD LCD Display Monitors
- Cabin View Cabin Management System
- Aircell Gogo Biz WIFI