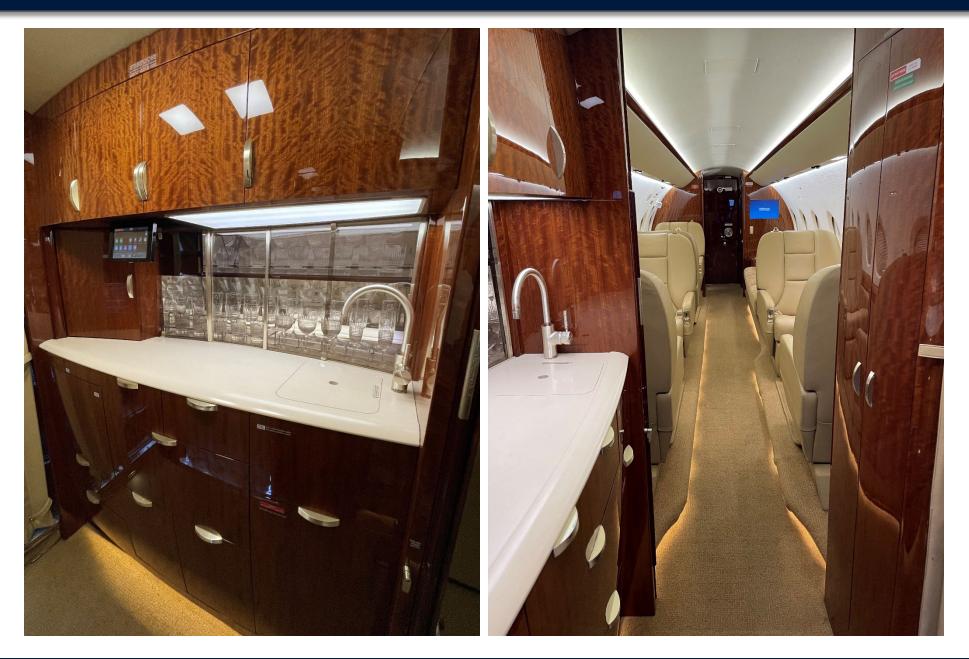

#### **INTERIOR**

- 9 Passenger Interior
- Aft Lavatory
- Forward Pocket Door
- Forward and Aft Closets
- Forward club configuration with two fold out tables
- Aft 3 Place Divan opposite two Club Seats
- Forward Jump Seat
- Forward galley with TIA Coffee Maker and Microwave

#### **ENTERTAINMENT**

- Dual 19" HD LCD Display Monitors
- Cabin View Cabin Management System
- Aircell Gogo Biz WIFI