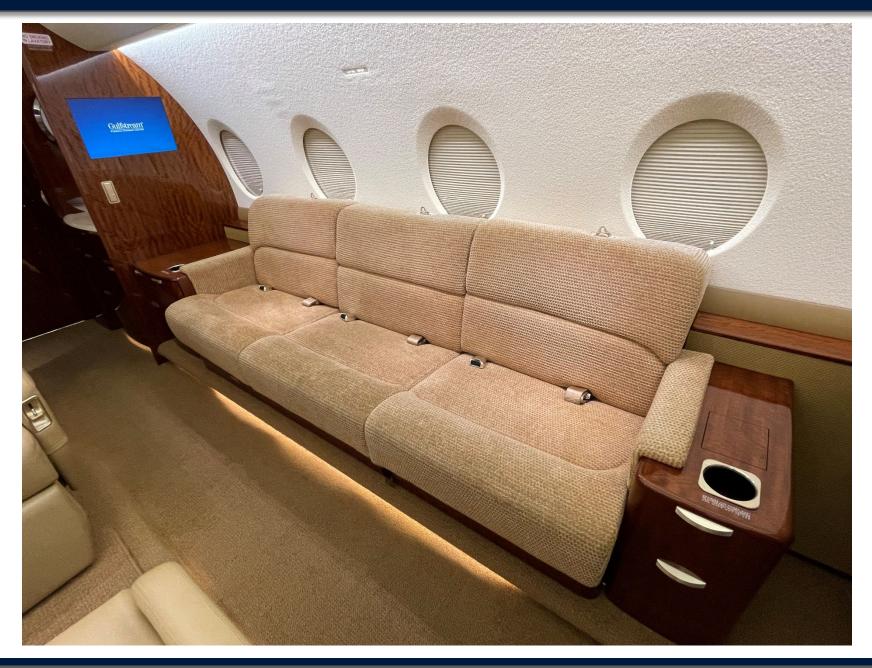

#### **INTERIOR**

- 9 Passenger Interior
- Aft Lavatory
- Forward Pocket Door
- Forward and Aft Closets
- Forward club configuration with two fold out tables
- Aft 3 Place Divan opposite two Club Seats
- Forward Jump Seat
- Forward galley with TIA Coffee Maker and Microwave