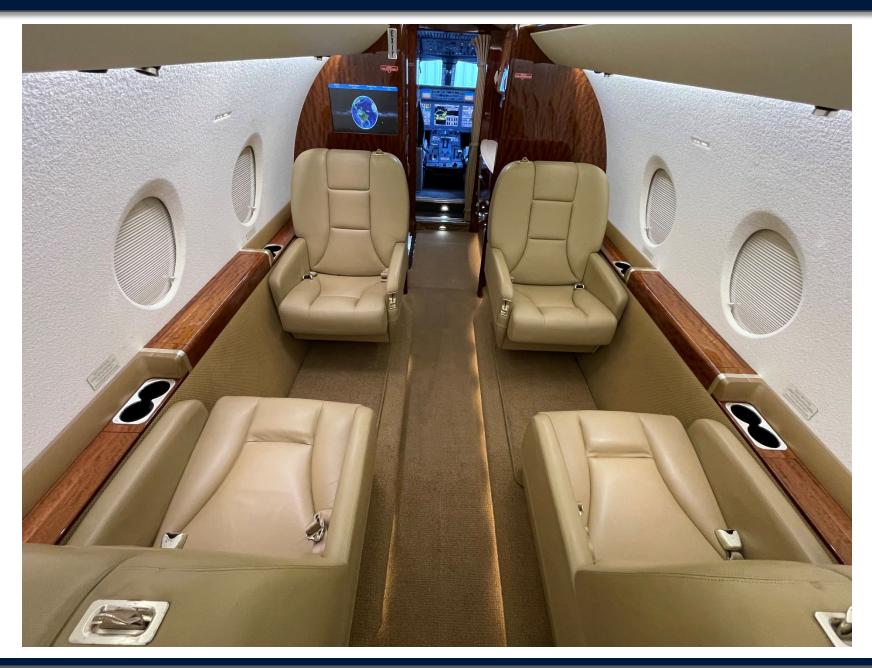

#### **INTERIOR**

- 9 Passenger Interior
- Aft Lavatory
- Forward Pocket Door
- Forward and Aft Closets
- Forward club configuration with two fold out tables
- Aft 3 Place Divan opposite two Club Seats
- Forward Jump Seat
- Forward galley with TIA Coffee Maker and Microwave

#### **ENTERTAINMENT**

- Dual 19" HD LCD Display Monitors
- Cabin View Cabin Management System
- Aircell Gogo Biz WIFI